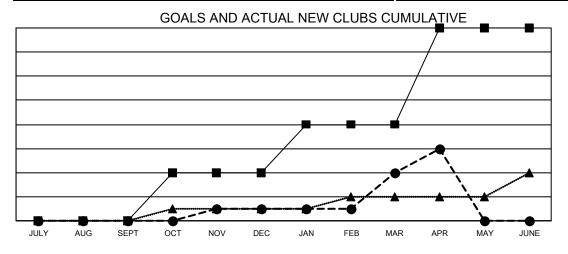

## Multiple District 11

**LOCATION: MICHIGAN** 

| Clubs         |               |             |               | Members               |                         |                         |                                                    |  |
|---------------|---------------|-------------|---------------|-----------------------|-------------------------|-------------------------|----------------------------------------------------|--|
|               | RESULTS FOR   | R 2020-2021 |               | RESULTS FOR 2020-2021 |                         |                         |                                                    |  |
| QUARTER       | NEW CLUB GOAL | NEW CLUBS   | DROPPED CLUBS | QUARTER ME            | MBER GROWTH NET<br>GOAL | MEMBER GROWTH<br>ACTUAL | DROPPED<br>MEMBERS ACTUAL<br>(including transfers) |  |
| JULY/AUG/SEPT | 0             | 0           | 2             | JULY/AUG/SEPT         | 126                     | 137                     | 214                                                |  |
| OCT/NOV/DEC   | 4             | 1           | 0             | OCT/NOV/DEC           | 213                     | 232                     | 336                                                |  |
| JAN/FEB/MAR   | 4             | 3           | 3             | JAN/FEB/MAR           | 220                     | 259                     | 240                                                |  |
| APR/MAY/JUNE  | 8             | 2           | 0             | APR/MAY/JUNE          | 170                     | 88                      | 62                                                 |  |

- CURRENT YEAR GOALS FOR NEW CLUBS

- CURRENT YEAR ACTUAL NEW CLUBS

▲ - LAST YEAR ACTUAL NEW CLUBS