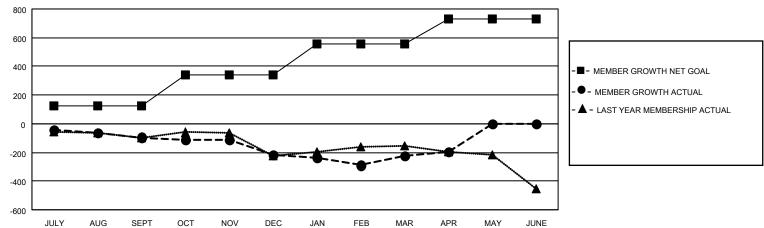

## Multiple District 11

**LOCATION: MICHIGAN** 

| Clubs         |               |             |               | Members               |                         |                         |                                                    |  |
|---------------|---------------|-------------|---------------|-----------------------|-------------------------|-------------------------|----------------------------------------------------|--|
|               | RESULTS FOR   | R 2020-2021 |               | RESULTS FOR 2020-2021 |                         |                         |                                                    |  |
| QUARTER       | NEW CLUB GOAL | NEW CLUBS   | DROPPED CLUBS | QUARTER ME            | MBER GROWTH NET<br>GOAL | MEMBER GROWTH<br>ACTUAL | DROPPED<br>MEMBERS ACTUAL<br>(including transfers) |  |
| JULY/AUG/SEPT | 0             | 0           | 2             | JULY/AUG/SEPT         | 126                     | 137                     | 214                                                |  |
| OCT/NOV/DEC   | 4             | 1           | 0             | OCT/NOV/DEC           | 213                     | 232                     | 336                                                |  |
| JAN/FEB/MAR   | 4             | 3           | 3             | JAN/FEB/MAR           | 220                     | 259                     | 240                                                |  |
| APR/MAY/JUNE  | 8             | 2           | 0             | APR/MAY/JUNE          | 170                     | 88                      | 62                                                 |  |

## GOALS AND ACTUAL MEMBERS CUMULATIVE

| DROPPED CLUBS: 5            |     | 153 CLUBS OF 376 ADDED 1 OR MORE | GENDER DISTRIBUTION        |                |       |
|-----------------------------|-----|----------------------------------|----------------------------|----------------|-------|
|                             |     | NEW MEMBERS                      | MALE                       | 6,445 (66.99%) |       |
| DROPPED MEMBERS             |     |                                  | FEMALE                     | 3,176 (33.01%) |       |
| DECEASED                    | 176 | CLICK HERE FOR CUMULATIVE        | TOTAL FAMILY UNIT MEMBERS  |                | 1,936 |
| CLUB CANCELLED 59 OTHER 617 |     | MEMBERSHIP DATA                  | FAMILY MEMBERS PAYING HALF |                | 990   |
| TOTAL                       | 852 |                                  | 0063                       |                |       |